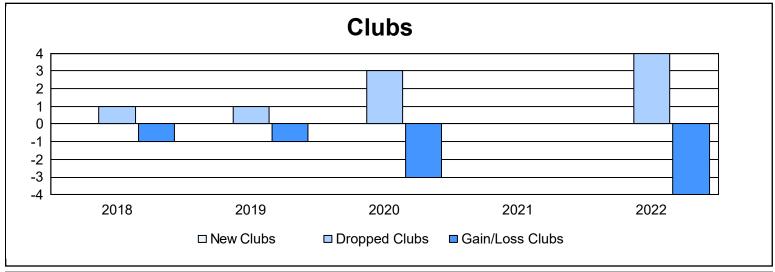

District 7 N As of June 2022 Cumulative

| Year      | New<br>Clubs | Dropped<br>Clubs | Gain/<br>Loss<br>Clubs | New<br>Members | Charter<br>Members | Reinstate<br>Members | Transfer<br>Members | Total<br>Member<br>Added | Total<br>Members<br>Dropped | Gain/<br>Loss<br>Members |
|-----------|--------------|------------------|------------------------|----------------|--------------------|----------------------|---------------------|--------------------------|-----------------------------|--------------------------|
| 2017-2018 | 0            | 1                | -1                     | 74             | 2                  | 2                    | 10                  | 88                       | 139                         | -51                      |
| 2018-2019 | 0            | 1                | -1                     | 57             | 0                  | 3                    | 3                   | 63                       | 84                          | -21                      |
| 2019-2020 | 0            | 3                | -3                     | 40             | 1                  | 4                    | 1                   | 46                       | 115                         | -69                      |
| 2020-2021 | 0            | 0                | 0                      | 28             | 3                  | 31                   | 5                   | 67                       | 124                         | -57                      |
| 2021-2022 | 0            | 4                | -4                     | 40             | 2                  | 1                    | 0                   | 43                       | 143                         | -100                     |
| Average   | 0            | 2                | -2                     | 48             | 2                  | 8                    | 4                   | 61                       | 121                         | -60                      |