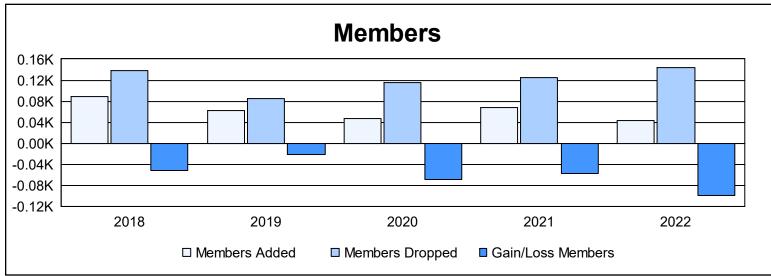

District 7 N As of June 2022 Cumulative

| Year      | New<br>Clubs | Dropped<br>Clubs | Gain/<br>Loss<br>Clubs | New<br>Members | Charter<br>Members | Reinstate<br>Members | Transfer<br>Members | Total<br>Member<br>Added | Total<br>Members<br>Dropped | Gain/<br>Loss<br>Members |
|-----------|--------------|------------------|------------------------|----------------|--------------------|----------------------|---------------------|--------------------------|-----------------------------|--------------------------|
| 2017-2018 | 0            | 1                | -1                     | 74             | 2                  | 2                    | 10                  | 88                       | 139                         | -51                      |
| 2018-2019 | 0            | 1                | -1                     | 57             | 0                  | 3                    | 3                   | 63                       | 84                          | -21                      |
| 2019-2020 | 0            | 3                | -3                     | 40             | 1                  | 4                    | 1                   | 46                       | 115                         | -69                      |
| 2020-2021 | 0            | 0                | 0                      | 28             | 3                  | 31                   | 5                   | 67                       | 124                         | -57                      |
| 2021-2022 | 0            | 4                | -4                     | 40             | 2                  | 1                    | 0                   | 43                       | 143                         | -100                     |
| Average   | 0            | 2                | -2                     | 48             | 2                  | 8                    | 4                   | 61                       | 121                         | -60                      |